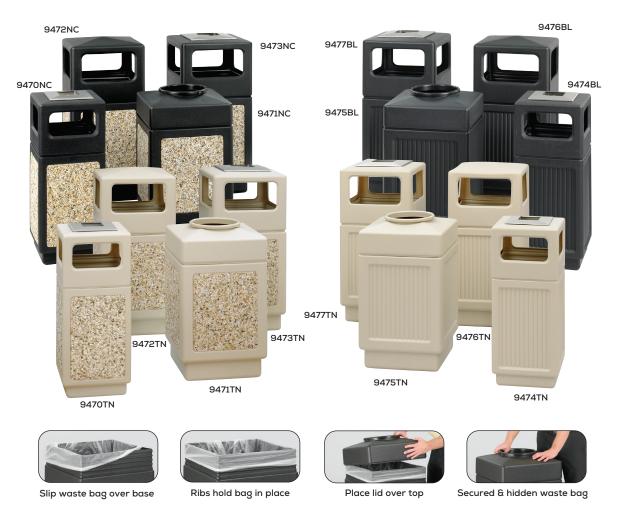

## Canmeleon™ Aggregate and Recessed Panel Receptacles

- molded-in stone aggregate or affordable fluted panel design
- high-density polyethylene with built-in UV inhibitors
- telescoping base hides bag
- uses standard 32 x 44" trash bags
- easily adaptable for anchoring or weighting devices
- top opening 9½"

- side opening on 38 gallon units: 13"w x 6"h
- ash urn style with 12" square stainless steel urn built into lid on 38 gallon (no sand required)
- 15 gallon side opening: 9½"w x 4½"h
- ash urn style with 9" square stainless steel ash urn for 15 gallon (no sand required)
- recessed bottom

| Madal     | Description                         | Committee | W/v D v H        | Ship    |
|-----------|-------------------------------------|-----------|------------------|---------|
| Model     | Description                         | Capacity  | WxDxH            | Weight  |
| 9476BL/TN | Side Open, Recessed Panels          | 38 Gal.   | 18¼ x 18¼ x 39¼″ | 21 lbs. |
| 9477BL/TN | Ash Urn/Side Open, Recessed Panels  | 38 Gal.   | 18¼ x 18¼ x 39¼" | 23 lbs. |
| 9474BL/TN | Ash Urn/Side Open, Recessed Panels  | 15 Gal.   | 13¾ x 13¾ x 32¾" | 14 lbs. |
| 9475BL/TN | Top Open, Recessed Panels           | 38 Gal.   | 18¼ x 18¼ x 31½″ | 18 lbs. |
| 9472NC/TN | Side Open, Aggregate Panel          | 38 Gal.   | 18¼ x 18¼ x 39¼″ | 43 lbs. |
| 9470NC/TN | Ash Urn/Side Open, Aggregate Panels | 15 Gal.   | 13¾ x 13¾ x 32¾" | 31 lbs. |
| 9473NC/TN | Ash Urn/Side Open, Aggregate Panels | 38 Gal.   | 18¼ x 18¼ x 39¼″ | 45 lbs. |
| 9471NC/TN | Top Open, Aggregate Panels          | 38 Gal.   | 18¼ x 18¼ x 31½″ | 41 lbs. |